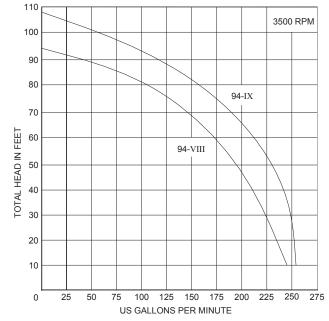

## Performance Curves

| MODEL   | DIMENSION<br>"L" | SHIPPING<br>WEIGHT |
|---------|------------------|--------------------|
| 94-VIII | 35.5"            | 75 lbs.            |
| 94-IX   | 33.0"            | 104 lbs.           |