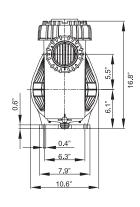

n with integrated strainer basket and easy on/off two piece lid.
- Suction and discharge are equipped with 3" quick disconnect unions for easy installation and maintenance.
- Wrench for unions and lid is included with each pump.
- Available with a heavy duty energy efficient totally enclosed fan cooled (TEFC) or Open Drip Proof (ODP) motor designs. (Model 94-IX requires a motor starter.)
- Motor is easy to remove without disturbing the plumbing. Reusable o-rings throughout.
- Two year warranty on the motor and all pump parts, including normal wear of the mechanical seal.
- Every pump is performance tested before leaving the Speck factory.



Model 94-IX

## **Applications**

- Large residential & small commercial pools
- Filter Applications
- Water Features

### **Dimensional Drawing**





## Performance Curves



| MODEL   | DIMENSION<br>"L" | SHIPPING<br>WEIGHT |
|---------|------------------|--------------------|
| 94-VIII | 35.5"            | 75 lbs.            |
| 94-IX   | 33.0"            | 104 lbs.           |