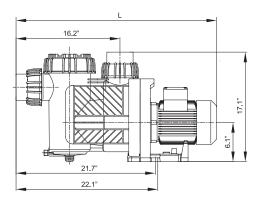

### **Dimensional Drawing**

## Performance Curves

| MODEL   | DIMENSION<br>"L" | SHIPPING<br>WEIGHT |
|---------|------------------|--------------------|
| 94-VIII | 35.5"            | 75 lbs.            |
| 94-IX   | 33.0"            | 104 lbs.           |