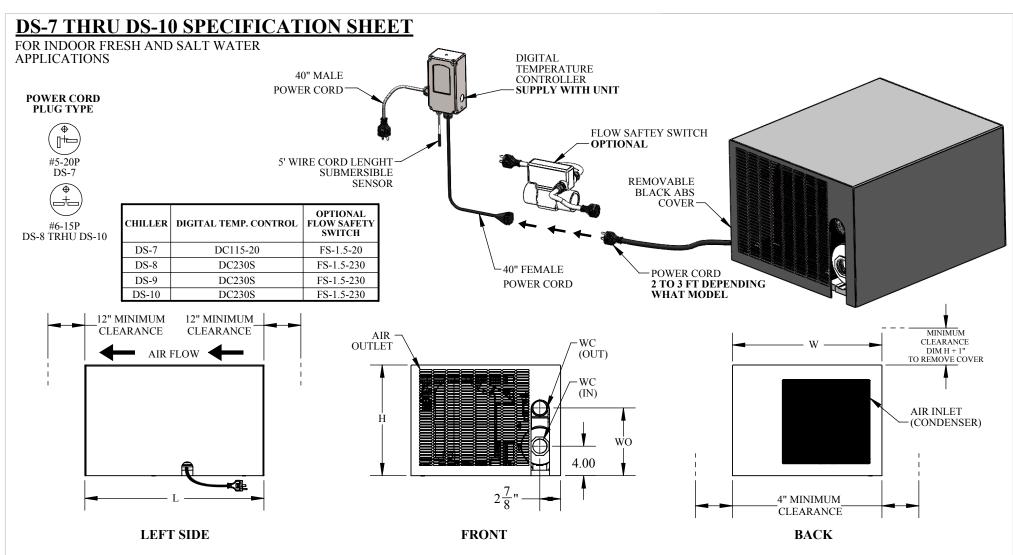

**WO**: WATER OUTLET WC: WATER CONNECTION SIZE

| CHILLER SPECIFICATIONS |       |                 |                             |               |              |              |             |                       |       |                                |                        |         |      |         |        |                                  |
|------------------------|-------|-----------------|-----------------------------|---------------|--------------|--------------|-------------|-----------------------|-------|--------------------------------|------------------------|---------|------|---------|--------|----------------------------------|
| MODEL NO.              | HP    | NOMINAL<br>BTUH | REFRIGERANT<br>TYPE/ CHARGE | VOLTS / PHASE | RLA<br>AMPS. | LRA<br>AMPS. | MCA<br>AMPS | MAX FUSE<br>/ BREAKER | WATTS | WATER<br>FLOW<br>RATE<br>(GPM) | AIR<br>OUTPUT<br>(CFM) | L       | w    | Н       | wo     | WC<br>WATER<br>IN / OUT<br>(FPT) |
| DS-7                   | 3/4   | 9500            | R134A / 2.4 LBS             | 115           | 15.4         | 70           | 19.2        | 30                    | 1771  | 15-30                          | 590                    | 25"     | 24"" | 14 3/4" | 9 1/4" | 1 1/2"                           |
| DS-8                   | 3/4   | 9500            | R134A / 2.4 LBS             | 230 / 1       | 8.4          | 42           | 10.5        | 15                    | 1932  | 15-30                          | 590                    | 25"     | 24"" | 14 3/4" | 9 1/4" | 1 1/2"                           |
| DS-9                   | 1     | 12,000          | R134A / 3 LBS               | 230 / 1       | 9            | 43           | 11.2        | 15                    | 2070  | 20-35                          | 610                    | 26 1/2" | 28"" | 17 3/4" | 9 1/4" | 1 1/2"                           |
| DS-10                  | 1 1/2 | 21,000          | R417A / 4 LBS               | 230 / 1       | 10.5         | 52           | 13.4        | 20                    | 2415  | 25-40                          | 772                    | 26 1/4" | 26"  | 17 1/2" | 12"    | 1 1/2"                           |

**NOTES:** 

· ALL CHILLERS ARE SUPPLIED STANDARD WITH TXV'S FOR WATER TEMPERATURES RANGING BETWEEN 40-80°F, MAXIMUM AIR TEMPERATURE IS 100°F, MINIMUM AIR TEMPERATURE IS 55°F. CONSULT AQUA LOGIC FOR AIR TEMPERATURES OUTSIDE THIS RANGE.

· ALL DIMENSIONS ARE APPROXIMATE AND CAN CHANGE WITHOUT NOTICE.

| * COPYRIGHT *                        | DESCRIPTION |
|--------------------------------------|-------------|
| These drawings including design idea | DELTA STAD  |